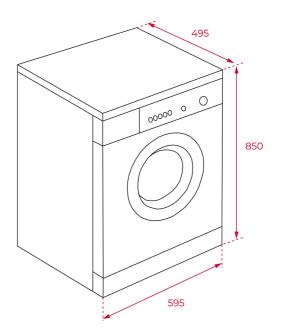

## DIMENSIONS

Product height (mm): 850 Product width (mm): 595 Product depth (mm): 495 Product length (mm): Net weight (Kg): 60