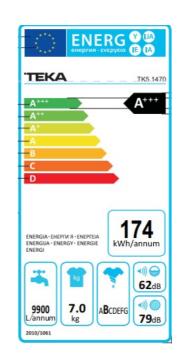

## **TECHNICAL DETAILS**

| PRODUCT SHEET | Type of installation: FREE STANDING<br>Energy consumption (kWh/year): 174<br>Water consumption (litres/year): 9900                                                                                                                                                        |
|---------------|---------------------------------------------------------------------------------------------------------------------------------------------------------------------------------------------------------------------------------------------------------------------------|
| POWER SUPPLY  | Frequency (Hz): 50<br>Power rate (V): 220-240<br>Plug type: UK<br>Maximum Nominal Power (W): 2050                                                                                                                                                                         |
| FEATURES      | Stainless Steel Drum: Yes<br>Glass door diameter (cms): 32<br>Number of programs: 15<br>Number Of Washing Temperatures: YES<br>Control panel: ELECTRONIC<br>Electronic washing management: Yes<br>Child lock: Yes<br>Auto lock door: Yes<br>Cancel spin cycle button: Yes |

**TEKA** 

**ENERGY LABEL** 