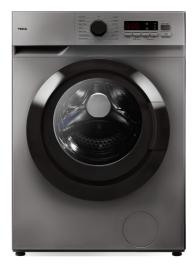

**TK5 1470 EXP SILVER** Free standing Washing Machine with 7 kg of washing capacity and 15 washing programs

Quick Cycle

| DESCRIPTION | Free standing Washing Machine with 7 kg of washing capacity and 15 washing programs |
|-------------|-------------------------------------------------------------------------------------|
| LIFE STYLE  | Total                                                                               |
| COLOURS     |                                                                                     |
| REFERENCE   | REF. 113910009<br>EAN. 8434778020304                                                |
|             | 1                                                                                   |

## **FEATURES**

Free standing Washing Machine Electronic control panel with display Washing capacity: 7 kg 15 washing programs Fast program: 15 minutes Special programs: ECO mode, Wool care, Delicate, Sport program Special functions: Delay timer, Speed wash, Extra rinse SmartWash system Maximum spinning speed: 1400 RPM Automatic water regulation Automatic door lock safety system Child lock SoftCare drum Delay timer: 1-24 hours 32 cm wide porthole door