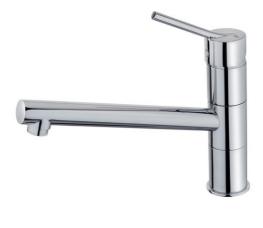

**TEKA** 

Anti-Scale Aerator Swivel\_Spout

DESCRIPTION

LIFE STYLE

COLOURS

REFERENCE

Single Lever Kitchen Tap with swivel spout

Easy

REF. 116050000 EAN. 8434778000665

## FEATURES

Low spout kitchen tap Swivel spout Anti-scale aerator 40 mm cartridge Cartridge with ceramic discs of high resistance Highly precise temperature control Greater handling sensitivity with smoother movements 3/8" certified flexible inlet pipes