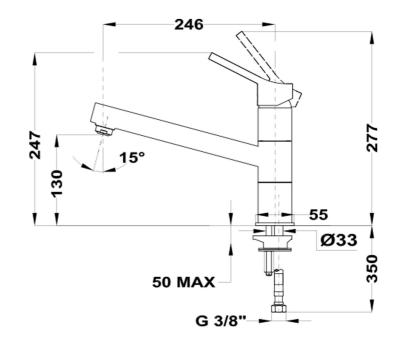

## DIMENSIONS

Product height (mm): 255 Product width (mm): Product depth (mm): Product length (mm): Net weight (Kg): 2

## **TECHNICAL DETAILS**

MODELS

Type of installation: Free standing