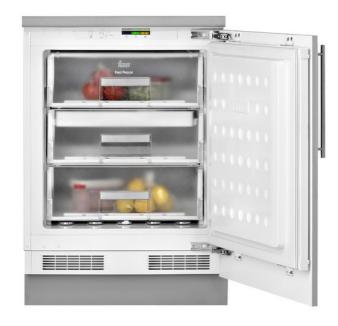

#### **FEATURES**

Built-under freezer
Electronic control panel
4\* freezer
3 freezer drawers
Door on door installation
Reversible door
Energy Class: A+
Climate Class: SN-T

Total gross capacity: 96 litres Net capacity: 87 litres

### **DIMENSIONS**

Noise level: 39 dBA

Product height (mm): 818 Product width (mm): 595 Product depth (mm): 545 Product length (mm): Net weight (Kg): 31