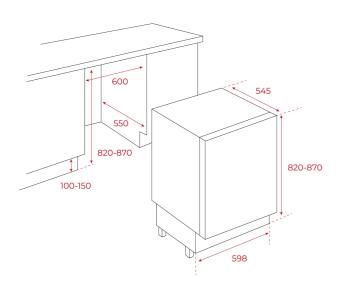

### **DIMENSIONS**

Noise level: 39 dBA

Product height (mm): 818 Product width (mm): 595 Product depth (mm): 545 Product length (mm): Net weight (Kg): 31