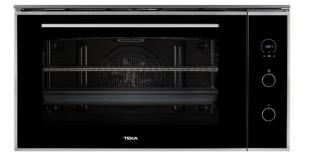

MAESTRO HLF 940

90cm Multifunction SurroundTemp Oven with 77L capacity

## 

Full extension telescopic guide for a 100% extraction 77L HydroCle capacity

HydroClean SurroundTemp, extra rear resistance for a uniform cooking

### **FEATURES**

Multifunction SurroundTemp 9 Cooking functions Automatic HydroClean system Touch control display Chrome supports with 5 cooking levels 1 Plus Extension telescopic guide and 1 Full Extension telescopic guide Triple glazed door Automatic disconnection security system Children safety lock Anti-tip deep tray, anti-tip baking tray and reinforced grid Tangential ventilation

### COLOURS

Black Glass