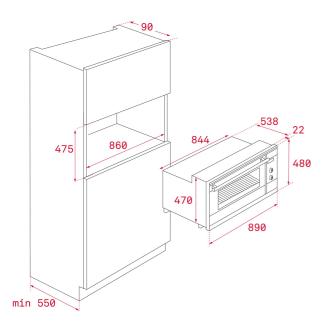

# DIMENSIONS

Product height (mm): 480 Product width (mm): 890 Product depth (mm): 538+22 Product length (mm): Net weight (Kg): 51