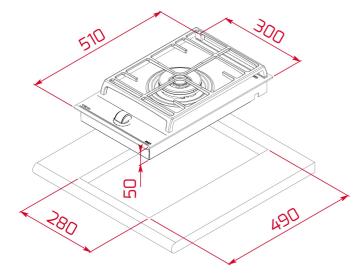

## DIMENSIONS

Product height (mm): 98 Product width (mm): 300 Product depth (mm): 510 **Product length (mm):** Net weight (Kg): 6,25