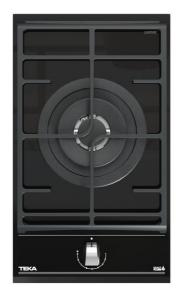

#### TOTAL GZC 31330 XBN

30cm Gas on Glass Hob with ExactFlame function of natural gas

autoignition system

Autolock levels

6

## **FEATURES**

Gas on Glass with ExactFlame VarioPro Series Front control knobs with ergonomic design Ceramic glass Surface Bevelled front 9 power levels with precise control of the flame 1 double ring burner, 4,00 kW Auto-lock safety device (Thermocouples) Automatic-ignition in every burner, activated through control knobs Optional Wok support Large cast iron pan grids Easy installation kit Type of Gas: Natural

#### **COLOURS**

Black Glass