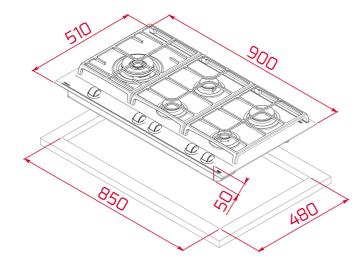

# **DIMENSIONS**

Product height (mm): 98 Product width (mm): 900 Product depth (mm): 510 Product length (mm): Net weight (Kg): 16,5