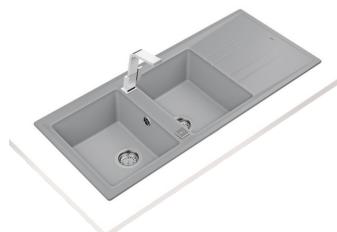

# STONE 80 B-TG 2B 1D AUTO

Inset Tegranite Sink with two bowls and one drainer

Food safe

Scratch Proof

High quality colour intensity

Easy to clean

**DIMENSIONS** 

Product height (mm):

### **FEATURES**

Tegranite+ sink, Two bowls and one drainer Inset installation, Reversible drainer High resistance surface to impacts, thermal shocks and high temperatures Excellent UV resistance against decoloring

Bacteria-free surface very easy to clean, 80% quartz and resins

3½" automatic basket wastes with overflow and siphon 80 cm base unit

Thickness: 10 mm bowl / 7 mm top Packaging: Individual carton box