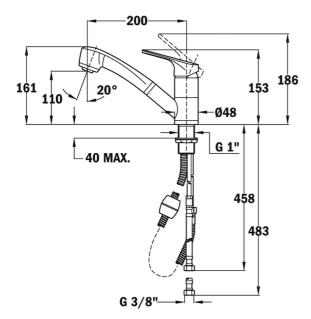

# DIMENSIONS

Product height (mm): 161 Product width (mm): Product depth (mm): Product length (mm): Net weight (Kg): 1,81