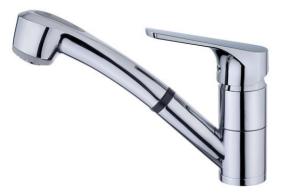

MAESTRO MTP 978

Kitchen Tap mixer with pullout shower

### **FEATURES**

Low swivel spout 2 functions pull-out shower Extra resistant flexible hose 40mm cartridge Cartridge with ceramic discs of high resistance Highly precise temperature control Greater handling sensitivity with smoother movements Anti-scale aerator 1/2" flexible inlet pipes