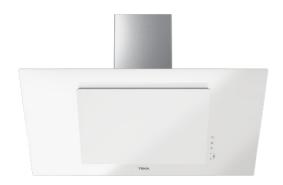

#### MAESTRO DVT Pro 98660 TBS

90cm Vertical decorative hood with Contour Rim extraction system and Touch control display

LED

lighting

Rim Stop delay extraction

Fresh AIR function

#### **FEATURES**

Vertical decorative hood Extraction rim system "Contour" Touch control panel FreshAir function Full glass design 3 speeds + 1 intensive Exhaust capacities: Free Outlet (m³/h): 698 LED ilumination EcoPower motor Stop delay timer Filter saturation indicator Installation also possible without tube cover

### **COLOURS**

112930044 White

> 112930043 Black