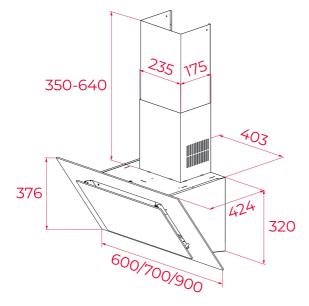

# **DIMENSIONS**

Product height (mm): 800-1100 Product width (mm): 900 Product depth (mm): 412 Product length (mm): Net weight (Kg): 16,2