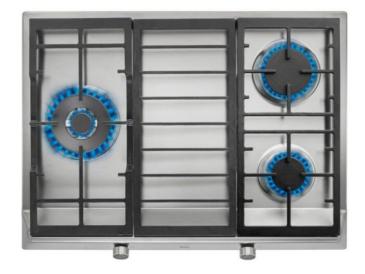

# EX 70.1 3G AI AL CI 70cm Gas Hob with 3

70cm Gas Hob with 3 high efficiency Butane gas cooking zones and cast iron grids

Integrated autoignition system

#### **FEATURES**

Gas hob Frontal knobs

High Efficiency burners

3 cooking zones:

- -1 double ring burner (4.00 kW)
- -1 fast burner (2.8 kW)
- -1 auxiliary burner (1.75 kW)

Cast iron grids with a professional look

Auto-lock safety device

Auto-ignition

Maximum nominal power: 8.55 kW Gas typology : LPG ( butane)