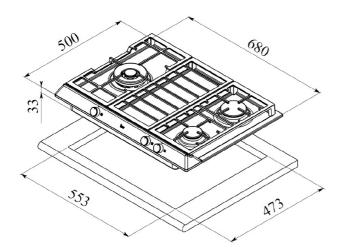

#### **DIMENSIONS**

Product height (mm): 33 Product width (mm): 680 Product depth (mm): 500 Product length (mm): Net weight (Kg): 11,6