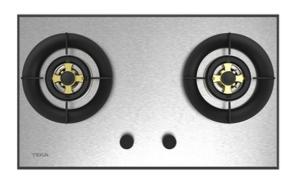

#### **FEATURES**

Gas hob in 76cm

Front control knobs with black design

**Tempered Glass** 

2 gas burners: 2 Triple ring burner (5.00 kW)

Max. (nominal) power: 10.0 kW

Auto-lock safety device

Automatic-ignition in every burner, activated through control

knobs

Large cast iron with heat reflector

Easy installation

#### **DIMENSIONS**

Product height (mm): 150 Product width (mm): 760 Product depth (mm): 440 Product length (mm): Net weight (Kg): 15

## **COLOURS**

112610051 Stainless Steel