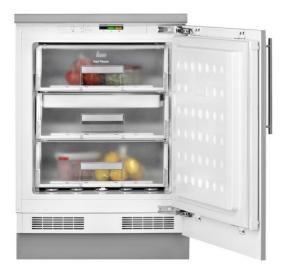

### **FEATURES**

Built-under freezer Electronic control panel 4\* freezer 3 freezer drawers Door on door installation Reversible door Energy Class: A+ Climate Class: SN-T Noise level: 39 dBA Total gross capacity: 96 litres Net capacity: 87 litres

### DIMENSIONS

Product height (mm): 818 Product width (mm): 595 Product depth (mm): 545 Product length (mm): Net weight (Kg): 31

# **TECHNICAL DETAILS**

Energy efficiency class (UE 2019/2016): A+ Climate Class: SN/T Energy Consumption (Kw/day): 0,501 Annual Consumption (kWh/year): 183 Freezing Capacity: 6 Noise Level (dBA): 42 Power rate (V): 230 Frequency (Hz): 50