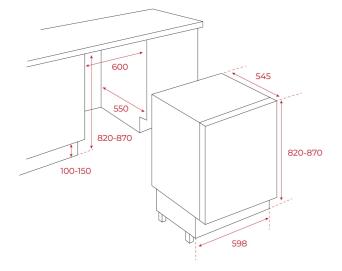

### DIMENSIONS

Product height (mm): 818 Product width (mm): 595 Product depth (mm): 545 Product length (mm): Net weight (Kg): 31