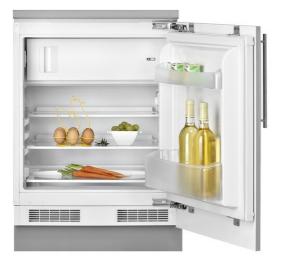

**TFI3 130 D** 85cm A++ Built-in Refrigerator

opening on its own axis for a perfect installation

### **FEATURES**

Built-under refrigerator Mechanical control panel 4\* freezer Manual defrost Safety glass shelves Door on door installation Reversible door Energy Class: A++ Climate Class: SN-T Total capacity: 125 litres Net capacity (fridge): 105 + 18 litres