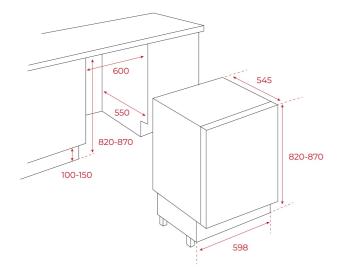

### DIMENSIONS

Product height (mm): 818 Product width (mm): 595 Product depth (mm): 545 Product length (mm): Net weight (Kg): 29