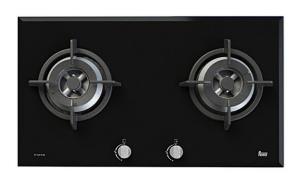

#### **FEATURES**

Gas on Glass Hob in 78cm Black front control knobs

Tempered Glass

2 gas burners: 2 Triple ring burner, 5,00 kW

Max. (nominal) power: 10,00 kW

Auto-lock safety device

Automatic-ignition in every burner, activated through control

knobs

Large cast iron pan supports

Easy installation Type of Gas: LPG

## **COLOURS**

40240101 Black Glass