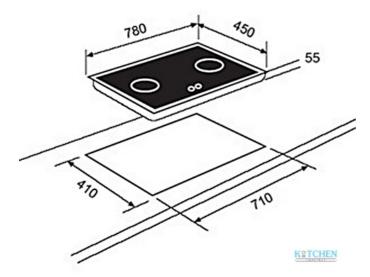

# **DIMENSIONS**

Product height (mm): Product width (mm): Product depth (mm): Product length (mm): Net weight (Kg): 8,1