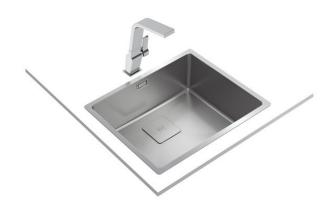

## REF: 115000046

**FEATURES** 

REFERENCE

Stainless steel sink, SoftTexture finish

One bowl

3-in-1 installation possibilities: top, flush or undermount

PureClean durable effect Easy clean radius R15 corners

Decorative SQ cover

SilentSmart, 50% less noise 3½" SQ manual basket waste and

EAN: 8434778015539

siphon

200 mm deep bowl

**DIMENSIONS** 

60 cm base unit

Antibacterial Lifetime R15, easy to clean

Main bowl depth: 200mm

warranty SilentSmart system