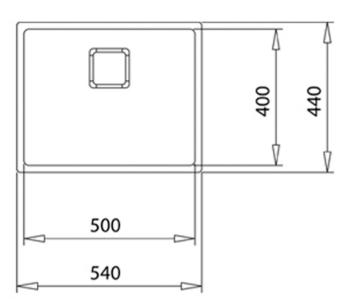

Main bowl depth: 200mm

warranty SilentSmart system

## Product height (mm):

Product width (mm): 440 Product depth (mm): 200 Product length (mm): 540 Net weight (Kg): 4,1