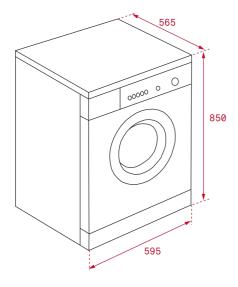

# **DIMENSIONS**

Product height (mm): 850 Product width (mm): 595 Product depth (mm): 565 Product length (mm): Net weight (Kg): 71