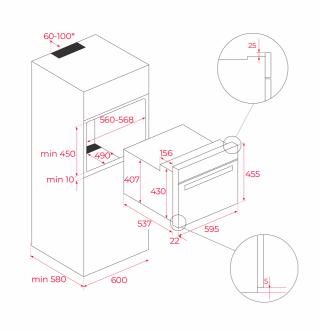

#### **DIMENSIONS**

Product height (mm): 455 Product width (mm): 595 Product depth (mm): 559 Product length (mm): Net weight (Kg): 30,0