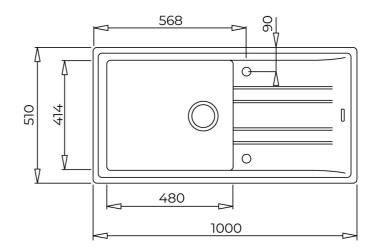

## DIMENSIONS

Product height (mm): Product width (mm): 510 Product depth (mm): 200 Product length (mm): 1000 Net weight (Kg): 13,5

## **TECHNICAL DETAILS**

| MAIN BOWL      | Main Bowl Length (mm): 480<br>Main Bowl Width (mm): 414<br>Main Bowl Depth (mm): 200                                                                                                                        |
|----------------|-------------------------------------------------------------------------------------------------------------------------------------------------------------------------------------------------------------|
| OTHER FEATURES | Material: Tegranite+<br>Type of installation: Inset<br>Number of tap holes: Pre-Drilled<br>Valve hole type: 3 <sup>1</sup> / <sub>2</sub> "<br>Overflow hole: Round<br>Sink Bowl / Top thickness (mm): 10/7 |
| OTHERS         | <b>Base unit (cm):</b> 60                                                                                                                                                                                   |
| SINK LAY OUT   | Number of bowls: 1<br>Number of drainers: 1<br>Drainer position: Reversible                                                                                                                                 |