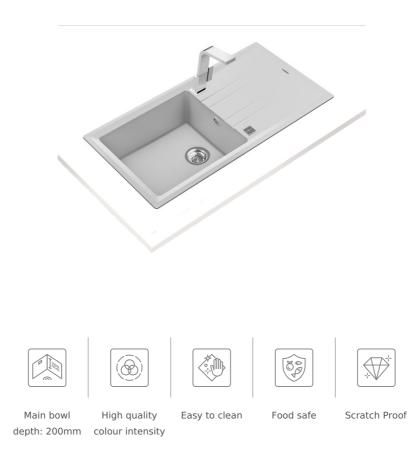

Inset Tegranite Sink with one bowl and one drainer

Maestro

REF. 115330012 EAN. 8434778005929

## FEATURES

**TEKA** 

Tegranite+ sink One bowl and one drainer Inset installation 3½" automatic basket waste with siphon 200 mm deep bowl 60 cm base unit

## ACCESSORIES

Installation clips: Yes Siphon: Yes