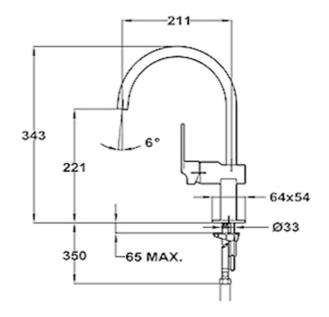

## **DIMENSIONS**

Product height (mm): 456 Product width (mm): Product depth (mm): Product length (mm): Net weight (Kg): 2,72