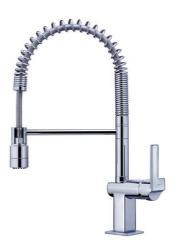

## Cuadro Pro Compact Compact Sink Mixer Professional with High resistant flexible spring

High resistance spring

Pull-down shower

Swivel spout

**DESCRIPTION** 

Compact Sink Mixer Professional with High resistant flexible spring

## **FEATURES**

Professional kitchen tap

Compact

Height 45,6 cm

Swivel and flexible spout

Cartridge with ceramic discs of high resistance

Highly precise temperature control

Greater handling sensitivity with smoother movements

Anti-scale aerator

High resistant flexible spring

Stainless steel flexible hose reinforced with plastic for better

protection and easy cleaning

Pull-down shower 2 functions: normal & shower spray

1/2" flexible inlet pipes