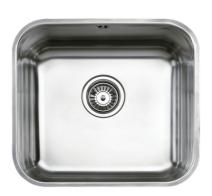

## BE 45.40 Undermount Stainless Steel Sink 1 bowl

Antibacterial

**DESCRIPTION** Undermount Stainless Steel Sink 1 bowl

LIFE STYLE Total

COLOURS

**REFERENCE** REF. 10125157 EAN. 8421152116326

## **FEATURES**

Undermount Sink, 1 bowl Stainless Steel AISI 304. Overall: 470 x 420 mm.

Bowl: 450 x 400 x 200 mm.

3½ Basket waste with Overflow Bowl depth: 180 mm.

60 cm base unit