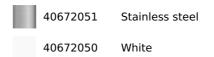

#### REFERENCE

REF: 40672051

EAN: 8421152160305

#### **FEATURES**

Free Standing bottom freezer refrigerator Full No Frost Outer control display Electronic adjustable thermostat on fridge 2 FreshBox drawers Safety glass shelves Fast cooling function Front adjustable feet LED Illumination Reversible doors Climate class: N/ST Total capacity (gross/net): 325 / 302 litres Ice cube tray included

# DIMENSIONS

Product height (mm): 1880 Product width (mm): 595 Product depth (mm): 635 Product length (mm): Net weight (Kg): 68

### **TECHNICAL DETAILS**

Energy efficiency class (UE 2019/2016): A++ Climate Class: N/T Energy Consumption (Kw/day): 0,613 Annual Consumption (kWh/year): 245 Freezing Capacity: 4 Noise Level (dBA): 40 Power rate (V): 220-240 Frequency (Hz): 50

# COLOURS