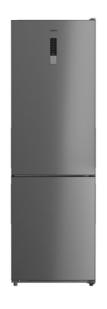

#### **FEATURES**

Free Standing bottom freezer refrigerator Full No Frost Outer control display Electronic adjustable thermostat on fridge 2 FreshBox drawers Safety glass shelves Fast cooling function Front adjustable feet LED Illumination Reversible doors Climate class: N/ST Total capacity (gross/net): 325 / 302 litres Ice cube tray included