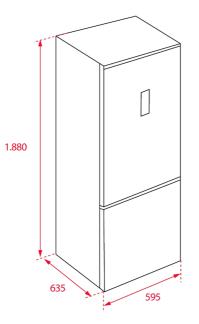

# DIMENSIONS

Product height (mm): 1880 Product width (mm): 595 Product depth (mm): 635 Product length (mm): Net weight (Kg): 68