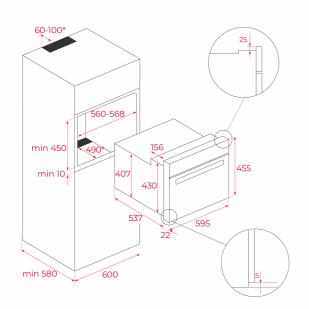

### DIMENSIONS

Product height (mm): 455 Product width (mm): 595 Product depth (mm): 559 Product length (mm): Net weight (Kg): 26,5