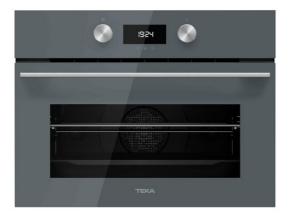

## REFERENCE

REF: 111230006

EAN: 8434778013078

# FEATURES

Urban colors Edition Steam oven Temperature range 35-100 °C 1 litre water tank Touch control display with knobs Electronic timer (Delay/Start function) Sterilization and regeneration function Chrome supports with 5 cooking levels Removable triple glazed door SoftClose system Automatic disconnection security system Children safety lock Anti-tip deep tray,anti-tip gastronorm tray, reinforced grid and special grid for perforated tray Capacity (gross/net): 49 / 48 litres