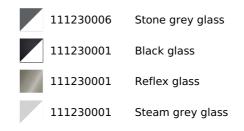

NCE

REF: 111230006

EAN: 8434778013078

# FEATURES

Urban colors Edition Steam oven Temperature range 35-100 °C 1 litre water tank Touch control display with knobs Electronic timer (Delay/Start function) Sterilization and regeneration function Chrome supports with 5 cooking levels Removable triple glazed door SoftClose system Automatic disconnection security system Children safety lock Anti-tip deep tray,anti-tip gastronorm tray, reinforced grid and special grid for perforated tray Capacity (gross/net): 49 / 48 litres

### DIMENSIONS

Product height (mm): 455 Product width (mm): 595 Product depth (mm): 559 Product length (mm): Net weight (Kg): 26,5

# **TECHNICAL DETAILS**

Energy Efficiency Class: -Power rate (V): 220-240 Frequency (Hz): 50/60 Maximum Nominal Power (W): 3000

# COLOURS