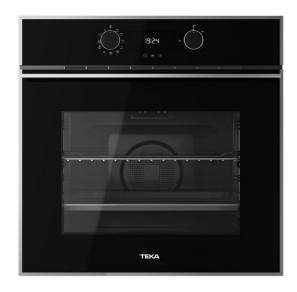

# A+ Pyrolytic Oven with SoftClose system

HydroClean

Pyrolysis

70L

DualClean

Plus Extension Telescopic Guide

SoftClose

SurroundTemp

#### **FEATURES**

Multifunction SurroundTemp oven

8 cooking functions

Pyrolysis self-cleaning system and automatic HydroClean system

Mechanical control knobs

Electronic timer

Chrome supports with 5 cooking levels

Easy slide telescopic guides

Removable quadruple glazed door

SoftClose system

Children safety lock

Automatic disconnection safety system

Manual quick preheating

Anti-tip deep tray and reinforced grid Capacity (gross/net): 71 / 70 litres

### **COLOURS**

41566010

Black Glass with StainlessSteel frame

41566011

White Glass with StainlessSteel frame