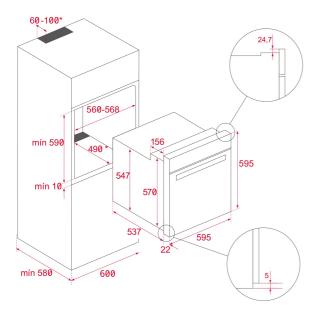

#### **DIMENSIONS**

Product height (mm): 595 Product width (mm): 595 Product depth (mm): 537+22 Product length (mm):

Net weight (Kg): 34