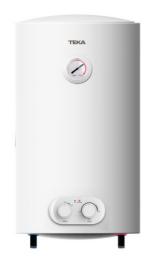

## **FEATURES**

Vertical and horizontal installation

Capacity: 73 litres

Average number of users: 2-4

Tank ultra-resistant protective polish

Enamelled heating element

Temperature regulation 30º - 75º C

Max input pressure: 0.75 Mpa

Thermometer

Over-pressure protection Over-heating protection **Humidity protection** Dry-heating protection

Earth leakage circuit breaker ELCB

Power rate: 1500 W Isolation thickness: 20 mm

## **COLOURS**

42080280 White