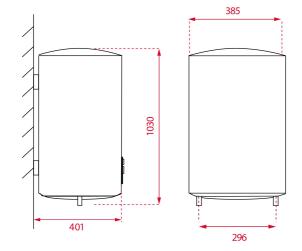

## **DIMENSIONS**

Product height (mm): 1030 Product width (mm): 385 Product depth (mm): 385 Product length (mm): Net weight (Kg): 26,31