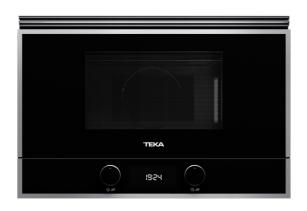

#### Built-in Microwave with ceramic base + Grill

Ceramic base

Defrost By Time

Defrost By Weight

Direct Access Menu

Electronic Door Opening

22L

#### **FEATURES**

Built-in Microwave + Grill

Ceramic base with uniform heating

3 cooking functions

9 direct access menus

5 power levels, 2500 W

Grill power: 1200 W

Defrost by time and weight
Touch control display with knobs

Double glazed door with right opening Electronic door opening

Children safety lock

Automatic disconnection when open door

Incandescent inner light

Dropdown grill

Quick start

Capacity (gross/net): 22 / 21.56 litres

Stainless steel cavity Tangential ventilation