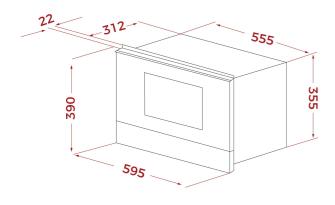

## **DIMENSIONS**

Product height (mm): 390 Product width (mm): 595 Product depth (mm): 334 Product length (mm): Net weight (Kg): 23,2