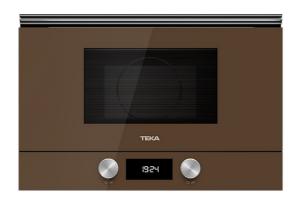

# **ML 8220 BIS L LB** TEKA

Urban Colors Edition. Built-in microwave with grill, ceramic base and left door opening

Defrost By Defrost By Weight

Direct Electronic Access Menu Opening

22L

#### **FEATURES**

**Urban Colors Edition** Built-in Microwave + Grill Ceramic base with uniform heating 3 cooking functions 9 direct access menus 5 power levels, 2500 W Grill power: 1200 W Defrost by time and weight Touch control display with knobs Double glazed door with left opening Electronic door opening Automatic disconnection when open door Incandescent inner light Dropdown grill Quick start Capacity (gross/net): 22 / 21,56 litres Stainless steel cavity Crunch plate included Tangential ventilation

### **COLOURS**

| 112030003 | London brick brown glass |
|-----------|--------------------------|
| 112030002 | Steam grey glass         |
| 112030002 | White glass              |
| 112030002 | Black glass              |
| 112030002 | Stone grey glass         |