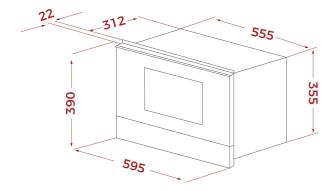

## **DIMENSIONS**

Product height (mm): 390 Product width (mm): 595 Product depth (mm): 334 Product length (mm): Net weight (Kg): 23,2