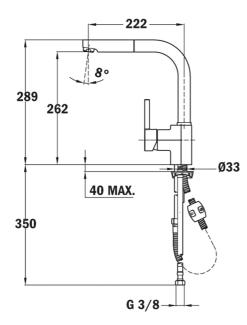

## **DIMENSIONS**

Product height (mm): 289
Product width (mm):
Product depth (mm):
Product length (mm):
Net weight (Kg): 2,7