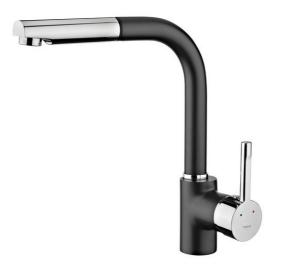

# Single Lever Kitchen Tap with pull-out shower

Anti-Scale Aerator

5

Pull Out Resistance Shower

Swivel Spout

## **FEATURES**

High spout pull-out kitchen tap
Swivel spout
Anti-scale aerator
Pull-out 1 function: normal
Extra resistant flexible hose
Cartridge with ceramic discs of high resistance
Highly precise temperature control
Greater handling sensitivity with smoother movements
3/8" flexible inlet pipes