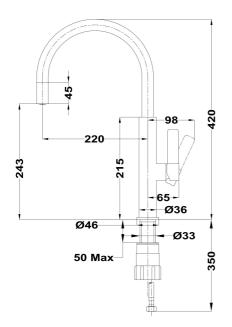

# DIMENSIONS

Product height (mm): 420 Product width (mm): Product depth (mm): Product length (mm): Net weight (Kg): 1,77