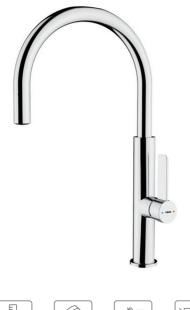

### **FEATURES**

High spout kitchen tap Swivel spout Anti-scale aerator Cartridge with ceramic discs of high resistance Highly precise temperature control Greater handling sensitivity with smoother movements Easy-Quick fixation system 3/8" - 1/2" flexible inlet pipes

## COLOURS

| 116030022 | Chrome             |
|-----------|--------------------|
| 116030024 | London Brick Brown |
| 116030024 | Steam Grey         |
| 116030024 | Stone Grey         |
| 116030024 | Chrome Titanium    |
| 116030024 | Chrome Brass       |
| 116030024 | Black Chrome       |
| 116030024 | Chrome White       |