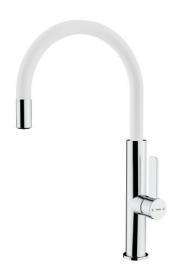

Saving Water

Anti-scale aerator

Swivel spout

Easy installation

### **FEATURES**

High spout kitchen tap
Swivel spout
Anti-scale aerator
Cartridge with ceramic discs of high resistance
Highly precise temperature control
Greater handling sensitivity with smoother movements
Easy-Quick fixation system
3/8" - 1/2" flexible inlet pipes