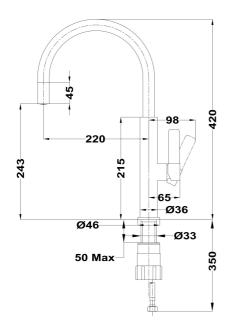

# DIMENSIONS

Product height (mm): 420 Product width (mm): Product depth (mm): Product length (mm): Net weight (Kg): 0,95