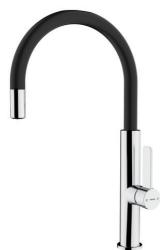

#### TOTAL FOT 995

Single Lever Kitchen Tap with aerator integrated in spout

## **FEATURES**

High spout kitchen tap Swivel spout Anti-scale aerator Cartridge with ceramic discs of high resistance Highly precise temperature control Greater handling sensitivity with smoother movements Easy-Quick fixation system 3/8" - 1/2" flexible inlet pipes

# COLOURS

| 116030023 | Black Chrome       |
|-----------|--------------------|
| 116030022 | Chrome White       |
| 116030022 | London Brick Brown |
| 116030022 | Steam Grey         |
| 116030022 | Stone Grey         |
| 116030022 | Chrome Titanium    |
| 116030022 | Chrome Brass       |
| 116030022 | Chrome             |