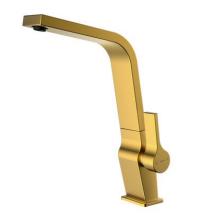

### **FEATURES**

Metallic Edition, Brass Collection High spout kitchen tap Swivel Spout Anti-scale aerator Cartridge with ceramic discs of high resistance Highly precise temperature control Greater handling sensitivity with smoother movements Surface resistant to daily use (PVD) 3/8" - 1/2" flexible inlet pipes