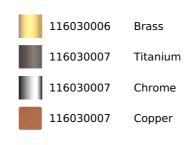

Fingerprint-Proof

Anti-scale aerator

Swivel spout

PVD

# 50 192 10° 313 292 62×47 max. 350 45

# REFERENCE

REF: 116030006 EAN: 8434778003000

### **FEATURES**

Metallic Edition, Brass Collection High spout kitchen tap Swivel Spout Anti-scale aerator Cartridge with ceramic discs of high resistance Highly precise temperature control Greater handling sensitivity with smoother movements Surface resistant to daily use (PVD) 3/8" - 1/2" flexible inlet pipes

# **DIMENSIONS**

Product height (mm): 313 Product width (mm): Product depth (mm): Product length (mm): Net weight (Kg): 1,65

#### **COLOURS**