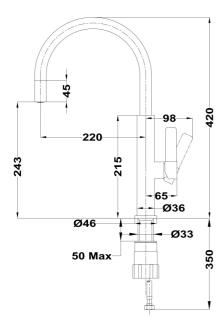

## **DIMENSIONS**

Product height (mm): 420 Product width (mm): Product depth (mm): Product length (mm): Net weight (Kg): 0,95