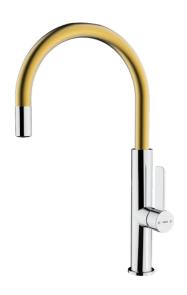

## **FEATURES**

Metallic Edition, Brass Collection
High spout kitchen tap
Swivel spout
Anti-scale aerator
Cartridge with ceramic discs of high resistance
Highly precise temperature control
Greater handling sensitivity with smoother movements
Easy-Quick fixation system
3/8" - 1/2" flexible inlet pipes

## **COLOURS**

|   | 116030034 | Chrome brass       |
|---|-----------|--------------------|
| ٠ | 116030046 | Chrome titanium    |
|   | 116030046 | Black chrome       |
|   | 116030046 | Chrome white       |
| Ш | 116030046 | Chrome             |
|   | 116030046 | London brick brown |
|   | 116030046 | Steam grey         |
|   | 116030046 | Stone grey         |