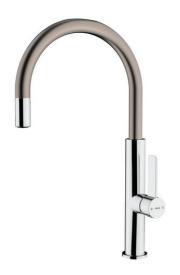

## **FEATURES**

Metallic Edition, Titanium Collection
High spout kitchen tap
Swivel spout
Anti-scale aerator
Cartridge with ceramic discs of high resistance
Highly precise temperature control
Greater handling sensitivity with smoother movements
Easy-Quick fixation system
3/8" - 1/2" flexible inlet pipes

#### **COLOURS**

| ٠ | 116030035 | Chrome titanium    |
|---|-----------|--------------------|
|   | 116030047 | Black chrome       |
|   | 116030047 | Chrome white       |
|   | 116030047 | Chrome             |
|   | 116030047 | Stone grey         |
|   | 116030047 | Chrome brass       |
|   | 116030047 | London brick brown |
|   | 116030047 | Steam grey         |