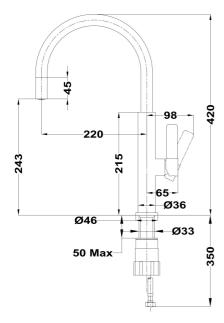

## **DIMENSIONS**

Product height (mm): 420 Product width (mm): Product depth (mm): Product length (mm): Net weight (Kg): 0,95