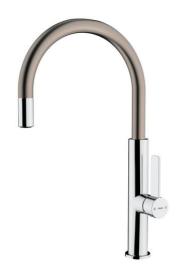

### Single lever Kitchen Tap with aerator integrated in the spout

### **FEATURES**

Metallic Edition, Titanium Collection High spout kitchen tap Swivel spout Anti-scale aerator Cartridge with ceramic discs of high resistance Highly precise temperature control Greater handling sensitivity with smoother movements Easy-Quick fixation system 3/8" - 1/2" flexible inlet pipes

## **DIMENSIONS**

Product height (mm): 420 Product width (mm): Product depth (mm): Product length (mm): Net weight (Kg): 0,95