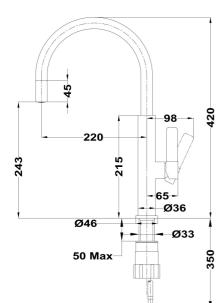

## **DIMENSIONS**

Product height (mm): 420 Product width (mm): Product depth (mm): Product length (mm): Net weight (Kg): 0,95