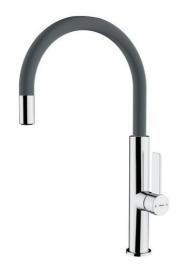

## Single lever Kitchen Tap with aerator integrated in the spout

Saving Water

Anti-Scale Aerator

Swivel Spout

Easy\_Quick

#### **FEATURES**

High spout kitchen tap
Swivel spout
Anti-scale aerator
Cartridge with ceramic discs of high resistance
Highly precise temperature control
Greater handling sensitivity with smoother movements
Easy-Quick fixation system
3/8" - 1/2" flexible inlet pipes

### **COLOURS**

| 116030046 | Stone Grey         |
|-----------|--------------------|
| 116030022 | Black Chrome       |
| 116030022 | Chrome White       |
| 116030022 | London Brick Brown |
| 116030022 | Steam Grey         |
| 116030022 | Chrome Titanium    |
| 116030022 | Chrome Brass       |
| 116030022 | Chrome             |