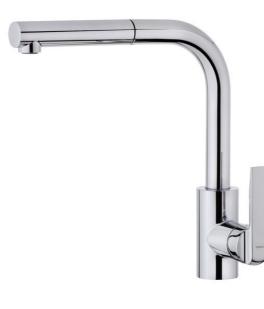

### MAESTRO IN 938

Single lever Kitchen Tap with pull-out shower

## **FEATURES**

High spout pull-out kitchen tap Swivel spout Anti-scale aerator Pull-out 1 function: normal Extra resistant flexible hose 35 mm cartridge Cartridge with ceramic discs of high resistance Highly precise temperature control Greater handling sensitivity with smoother movements Easy-Quick fixation system 3/8" certified flexible inlet pipes