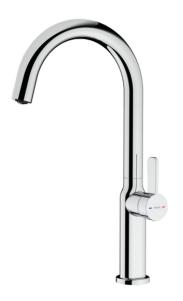

## Single lever kitchen tap with oval body

Anti-Scale Aerator

Swivel Spout

Easy\_Quick

#### **FEATURES**

Oval Series High spout kitchen tap Slim elegant design Swivel spout 360°

Anti-scale aerator with coin slot (no tools required)

Waterflow limited to 5 l/min

Cartridge with ceramic discs of high resistance

Cartridge diameter: 28 mm Spout diameter: 28 mm

Highly precise temperature control

Greater handling sensitivity with smoother movements

Easy-Quick fixation system 3/8" flexible inlet pipes