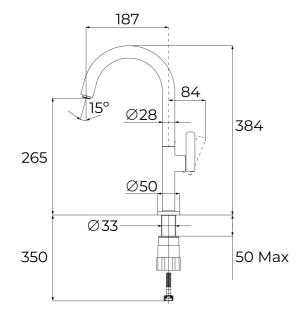

### **DIMENSIONS**

Product height (mm): 384 Product width (mm): Product depth (mm): Product length (mm): Net weight (Kg): 1,07