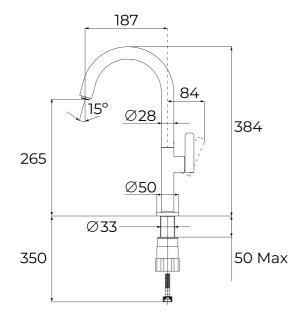

Cartridge diameter: 28 mm Spout diameter: 28 mm

Highly precise temperature control

Greater handling sensitivity with smoother movements

Easy-Quick fixation system 1/2" flexible inlet pipes

## **DIMENSIONS**

Product height (mm): 384 Product width (mm): Product depth (mm): Product length (mm): Net weight (Kg): 1,08