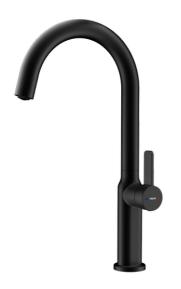

## **FEATURES**

Oval Series High spout kitchen tap Slim elegant design Swivel spout 360°

Anti-scale aerator with coin slot (no tools required)

Waterflow limited to 5 l/min

Cartridge with ceramic discs of high resistance

Cartridge diameter: 28 mm Spout diameter: 28 mm

Highly precise temperature control

Greater handling sensitivity with smoother movements

Easy-Quick fixation system 1/2" flexible inlet pipes

## **COLOURS**

116030065 Black
116030062 Black
116030062 Chrome