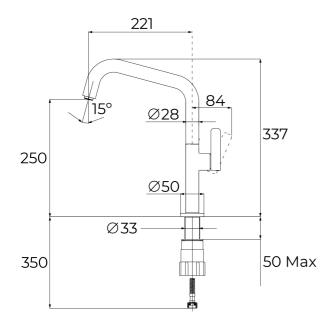

Cartridge diameter: 28 mm Spout diameter: 28 mm

Highly precise temperature control

Greater handling sensitivity with smoother movements

Easy-Quick fixation system 1/2" flexible inlet pipes

## **DIMENSIONS**

Product height (mm): 337 Product width (mm): Product depth (mm): Product length (mm): Net weight (Kg): 1,15