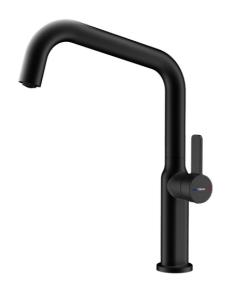

## **FEATURES**

Oval Series High spout kitchen tap Slim elegant design Swivel spout 360°

Anti-scale aerator with coin slot (no tools required)

Waterflow limited to 5 l/min

Cartridge with ceramic discs of high resistance

Cartridge diameter: 28 mm Spout diameter: 28 mm

Highly precise temperature control

Greater handling sensitivity with smoother movements

Easy-Quick fixation system 1/2" flexible inlet pipes

## **COLOURS**

116030069 Black
116030066 Black
116030066 Chrome