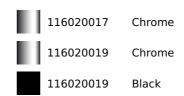

**TEKA** 

# Single lever pull-out kitchen tap with oval body and 3/8" flexible inlet pipes





Anti-scale

aerator



Shower



Easy installation

Swivel

spout

X



#### REFERENCE

REF: 116020017

EAN: 8434778027266

### FEATURES

Oval Series High spout pull-out kitchen tap Slim elegant design Swivel spout 360° Anti-scale aerator Pull-out 1 function: normal Waterflow limited to 9,5 l/min Extra resistant flexible hose Cartridge with ceramic discs of high resistance Cartridge diameter: 35 mm Spout diameter: 28 mm Highly precise temperature control Greater handling sensitivity with smoother movements Easy-Quick fixation system 3/8" flexible inlet pipes

## DIMENSIONS

Product height (mm): 319 Product width (mm): Product depth (mm): Product length (mm): Net weight (Kg): 1,49

## COLOURS