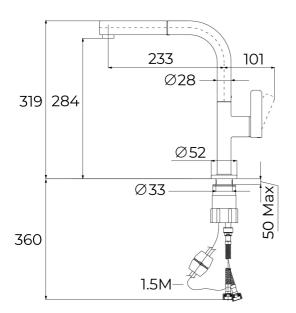

## DIMENSIONS

Product height (mm): 319 Product width (mm): Product depth (mm): Product length (mm): Net weight (Kg): 1,49