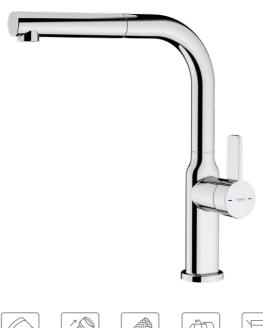

# Single lever pull-out kitchen tap with oval body and 3/8" flexible inlet pipes

Anti-scale

aerator

Shower

Easy installation

Swivel

spout

X

### FEATURES

Oval Series High spout pull-out kitchen tap Slim elegant design Swivel spout 360° Anti-scale aerator Pull-out 1 function: normal Waterflow limited to 9,5 l/min Extra resistant flexible hose Cartridge with ceramic discs of high resistance Cartridge diameter: 35 mm Spout diameter: 28 mm Highly precise temperature control Greater handling sensitivity with smoother movements Easy-Quick fixation system 3/8" flexible inlet pipes