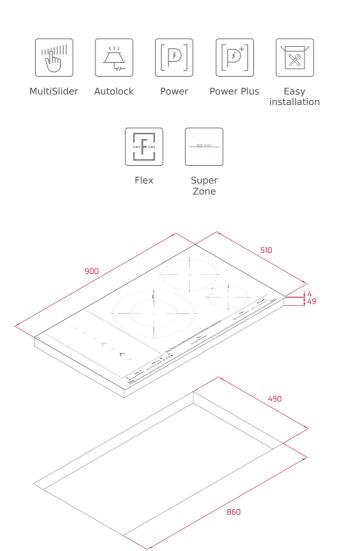

#### FEATURES

Infinity G1 special edition Designed in Italy by Italdesign Giugiaro Flex induction hob Exclusive matte black finishing Direct functions: Confit, poaching, grilling, pan frying, deep frying, quick boiling, simmering, melting and keep warm Touch Control MultiSlider 5 cooking zones 2 Flex zones Ø 228 X 200 mm 1 double zone Ø 320/180 mm 1 zone Ø 215 mm 1 zone Ø 150 mm Ceramic glass surface Auto-lock safety disconnection Cooking timer Power Plus Child lock Residual heat indicator Power management Easy installation kit Maximum nominal power 10800 W

#### DIMENSIONS

Product height (mm): 53 Product width (mm): 900 Product depth (mm): 510 Product length (mm): Net weight (Kg): 15,18