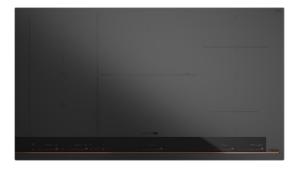

#### FEATURES

Infinity G1 special edition Designed in Italy by Italdesign Giugiaro Flex induction hob Exclusive matte black finishing Direct functions: Confit, poaching, grilling, pan frying, deep frying, quick boiling, simmering, melting and keep warm Touch Control MultiSlider 5 cooking zones 2 Flex zones Ø 228 X 200 mm 1 double zone Ø 320/180 mm 1 zone Ø 215 mm 1 zone Ø 150 mm Ceramic glass surface Auto-lock safety disconnection Cooking timer Power Plus Child lock Residual heat indicator Power management Easy installation kit Maximum nominal power 10800 W

### COLOURS

61 Black matt