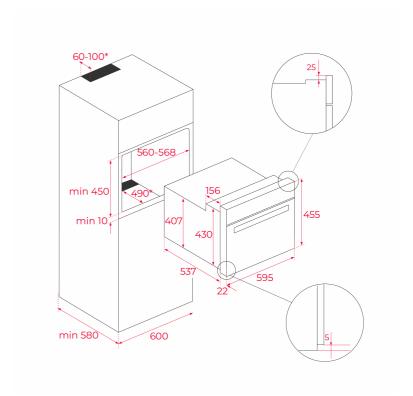

## **DIMENSIONS**

Product height (mm): 455 Product width (mm): 595 Product depth (mm): 559 Product length (mm): Net weight (Kg): 26,5