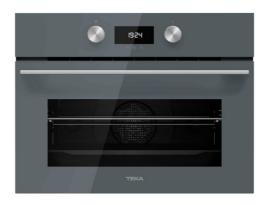

# **HLC 8471 S ST** Urban Colors Edition. Full Steam compact oven with 20 recipes and HydroClean system

48L

SoftClose

**DESCRIPTION** 

Urban Colors Edition. Full Steam compact oven with 20 recipes and  $\mbox{HydroClean}$  system

### **FEATURES**

Urban colors Edition

Steam oven

Temperature range 35-100 <sup>o</sup>C

1 litre water tank

Touch control display with knobs

Electronic timer (Delay/Start function)

Sterilization and regeneration function

Chrome supports with 5 cooking levels

Removable triple glazed door

SoftClose system

Automatic disconnection security system

Children safety lock

Anti-tip deep tray, anti-tip gastronorm tray, reinforced grid and

#### **FEATURES**

Type of inner light: Halogen

Inside light position: upper rear right

**Enamelled cavity:** Yes

**Function selector:** ELECTRONIC **Number of cooking functions:** 1

**Bottom function:** Yes **Knobs type:** MMX FIX KNOB **Ring illuminated:** Yes