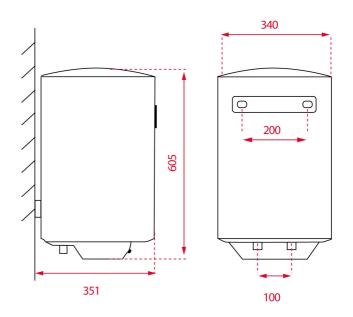

## **DIMENSIONS**

Product height (mm): 605 Product width (mm): 340 Product depth (mm): 340 Product length (mm): Net weight (Kg): 14,8