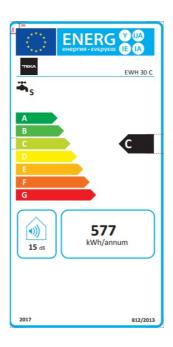

## **TECHNICAL DETAILS**

**ELECTRIC CONNECTION Frequency (Hz):** 50/60 **Power rate (V):** 220-240

Plug type: EU, 1m

**ENERGY EFFICIENCY Energy Efficiency Class:** C

MODELS Control panel: MECHANICAL

#### **ENERGY LABEL**