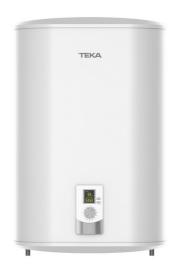

# EWH 50 D SLIM Slim Water heater with double installation system and 50L capacity

ELCB Earth Leakage Circuit Breaker

Humidity Control

Overheating Protection

Slim heater

Type of Installation

**DESCRIPTION** 

Slim Water heater with double installation system and 50L capacity

**COLOURS** 

**REFERENCE** 

REF. 42080060 EAN. 8421152156834

### **FEATURES**

Slim shape

Vertical and horizontal installation

Capacity: 47 litres

Average number of users: 2-3

Tank ultra-resistant protective polish

Enamelled heating element

Temperature regulation  $30^{\circ}$  -  $75^{\circ}$  C