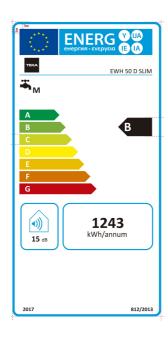

## **TECHNICAL DETAILS**

**ELECTRIC CONNECTION Frequency (Hz):** 50 **Power rate (V):** 220

Plug type: EU

**ENERGY EFFICIENCY Energy Efficiency Class:** B

MODELS Control panel: ELECTRONIC

### **ENERGY LABEL**