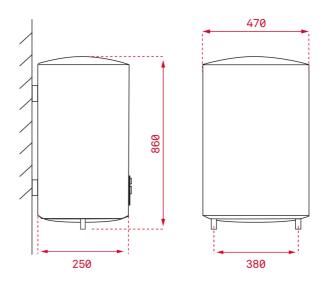

## **DIMENSIONS**

Product height (mm): 860 Product width (mm): 470 Product depth (mm): 250 Product length (mm): Net weight (Kg): 25,81