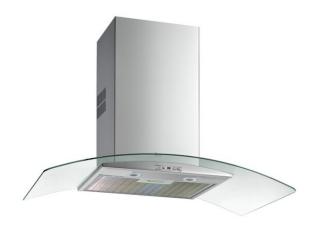

## Ultraslim decorative glass wing hood with EcoPower motor, 90cm

LED Stop Delay Timer

#### **FEATURES**

Decorative glass wing hood Electronic control with display 3 speeds +1 intensive Free Outlet exhaust capacity (m3/h): 895 Intensive speed exhaust capacity (m3/h): 807 Max speed exhaust capacity (m3/h): 631 Min speed exhaust capacity (m3/h): 315 Intensive speed sound level (dBA): 72 Max speed sound level (dBA): 68 Min speed sound level (dBA): 56 2 LED Lamps 1 Stainless Steel filter Stop delay timer Filter saturation indicator Operating pilot light Anti-return valve included Outlet reduction included

# **COLOURS**

40455382 Glass with stainless steel