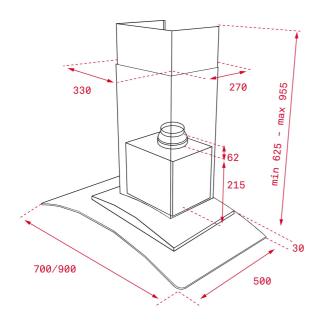

### **DIMENSIONS**

Product height (mm): 674-1004 Product width (mm): 900 Product depth (mm): 500 Product length (mm): Net weight (Kg): 15,2