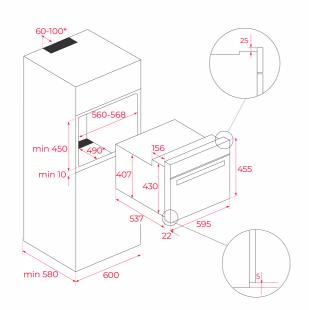

# DIMENSIONS

Product height (mm): 455 Product width (mm): 595 Product depth (mm): 559 Product length (mm): Net weight (Kg): 28,4