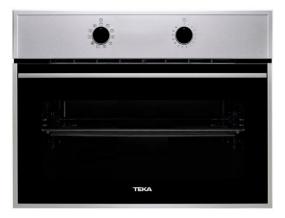

#### TOTAL MSC 642

Built-in Microwave + Grill with 3 Cooking Functions in 45cm

#### **FEATURES**

Microwave + Grill 3 cooking functions 5 power levels + 1000 W microwave power 1400 W grill Defrost by time Mechanical control knobs Mechanical timer (Stop function) Chrome supports with 5 cooking levels Removable double glazed door Automatic disconnection security system Glass tray and reinforced grid Capacity (gross/net): 45 / 44 litres

# COLOURS

40586800

40586802

White Glass with StainlessSteel frame

Stainless Steel