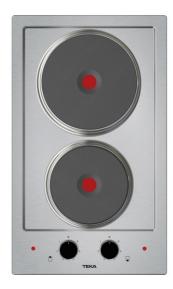

## **FEATURES**

Modular vitroceramic hob
Frontal control knobs
2 cooking zones
1 high lights Ø 180 mm
1 high lights Ø 145 mm
Stainless steel surface
Auto-lock safety system
Maximum nominal power 3000 W

### **COLOURS**

40214507

Stainless steel