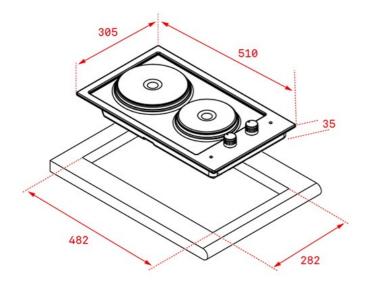

### **DIMENSIONS**

Product height (mm): 45 Product width (mm): 305 Product depth (mm): 510 Product length (mm): Net weight (Kg): 5,2