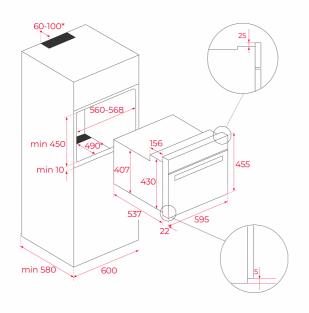

# **DIMENSIONS**

Product height (mm): 455 Product width (mm): 595 Product depth (mm): 559 Product length (mm): Net weight (Kg): 26,5