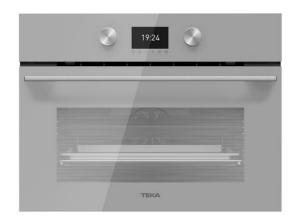

# HLC 8471 S SM

Urban Colors Edition. Full Steam compact oven with 20 recipes and HydroClean system

48L

SoftClose

### **FEATURES**

Multifunction SurroundTemp oven + Steamer

15 cooking functions

Temperature range 30-100 <sup>o</sup>C

1 litre water tank

Automatic HydroClean system

Touch control display with knobs

Electronic timer (Delay/Start function)

Personal cooking assistant: 20 automatic programs

Slow cook, sterilization and regeneration function Chrome supports with 5 cooking levels

Removable quadruple glazed door

SoftClose system

Automatic disconnection security system

Children safety lock

Automatic quick preheating

Anti-tip deep tray, anti-tip gastronorm tray, reinforced grid and

special grid for perforated tray

MeatProbe included

Capacity (gross/net): 45 /44 litres

## **COLOURS**

111230001 Steam grey glass

111230002 Black glass

111230002 Stone grey glass

111230002 Reflex glass