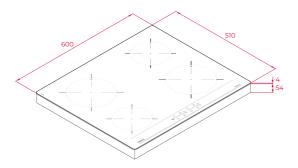

#### DIMENSIONS

Product height (mm): 50 Product width (mm): 600 Product depth (mm): 510 Product length (mm): Net weight (Kg): 9,59