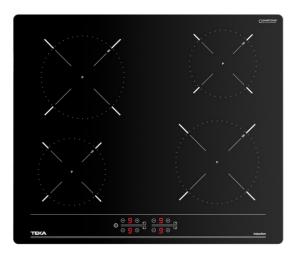

#### FEATURES

Urban Colors Edition Induction hob Touch Control 4 cooking zones 2 zones Ø 180 mm 2 zones Ø 145 mm Ceramic glass surface Auto-lock safety system Child lock Residual heat indicator Power management Easy installation kit Maximum nominal power 7200 W Optional: Grilling plate Optional: Teppanyaki

# COLOURS

Black glass