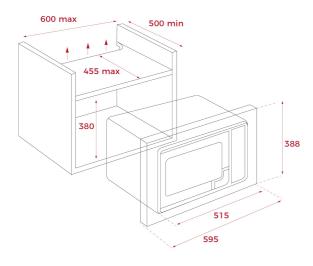

## **DIMENSIONS**

Product height (mm): 378 Product width (mm): 515 Product depth (mm): 413 Product length (mm): Net weight (Kg): 18,5