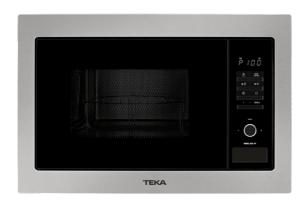

#### **FEATURES**

Built-in Microwave + Grill 3 cooking functions 10 direct access menus 5 power levels, 1450 W Grill power: 1000 W

Defrost by time and weight

Touch control display with knobs and minute minder

Double glazed door with right opening

Children safety lock
LED inner light

Stainless steel (fingerprint proof)

Quick start

Capacity (gross/net): 25 / 23.6 litres

Stainless steel cavity

# **COLOURS**

40581125

Black Glass with StainlessSteel frame